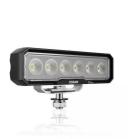

# Lightbar WL VX150-WD

**Wide Beam Pattern** 

For a large-area and particularly wide light distribution

Up to 45 m long beam

See and be seen with OSRAM

#### Powerful LED working lights

With the OSRAM LEDriving Lightbar WL VX150-WD, you achieve impressive illumination on dark field and forest paths, off-road and off the beaten tracks. The working light combines affordability with exceptional performance, quality and functionality, providing users with impressive visibility at workplaces beyond roads and off-road areas. Designed to meet diverse tasks, the working light impress with a luminous flux of up to 1500lm and a wide beam pattern with wide light distribution, significantly enhancing safety at work for you and others. Even in dim light and reduced visibility, the working light with up to 6000 Kelvin can provide conditions similar to daylight. Versatile applicable, it defies numerous environmental influences and, thanks to highquality materials such as the aluminum housing and the stable polycarbonate lens, it is particularly light and at the same time robust and resistant. The LEDriving Lightbar WL VX150-WD has been tested and validated with the IP-Protection Classes IP6K8 & IP6K9K in our DIN certified environmental simulation laboratory for extreme external influences regarding water, dust, impacts, heat, cold and permanent vibration. It is an effective and efficient addition to your vehicle and can be attached to trucks, agricultural machinery, commercial vehicles, construction vehicles and off-road vehicles<sup>1)</sup>. OSRAM provides a 2-year