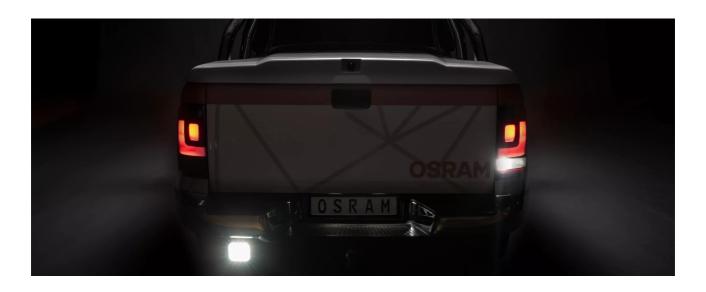

# Reversing FX120S-WD

ECE certified (ECE R23)

No registration in the car documents required

45° beam angle

Widely spread light beam

Up to 36 m long light beam

See and be seen with OSRAM

# Bringing light to life with OSRAM LEDriving driving and working lights

Considerable foresight on dark country roads, forest paths off-road and on-road- this can be achieved with the OSRAM LEDriving Reversing FX120S-WD reversing lights. With its 13 powerful, high-performance LEDs, the LED reversing light has a range of up to 36 meters and thus offers the driver impressive foresight on-road and off-road. Even in dim light and reduced visibility due to external environmental influences, the OSRAM LEDriving Reversing FX120S-WD reversing light with up to 6000 Kelvin can provide conditions similar to daylight. The powerpackage with up to 1100 lumens of luminosity scores with highest optical efficiency and homogeneous light distribution. This results in the possibility of an improved view for you and the improved visibility of your vehicle by