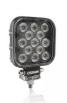

# Reversing FX120S-WD

ECE certified (ECE R23)

No registration in the car documents required

45° beam angle

Widely spread light beam

Up to 36 m long light beam

See and be seen with OSRAM

# Bringing light to life with OSRAM LEDriving driving and working lights

Considerable foresight on dark country roads, forest paths off-road and on-road- this can be achieved with the OSRAM LEDriving Reversing FX120S-WD reversing lights. With its 13 powerful, high-performance LEDs, the LED reversing light has a range of up to 36 meters and thus offers the driver impressive foresight on-road and off-road. Even in dim light and reduced visibility due to external environmental influences, the OSRAM LEDriving Reversing FX120S-WD reversing light with up to 6000 Kelvin can provide conditions similar to daylight. The powerpackage with up to 1100 lumens of luminosity scores with highest optical efficiency and homogeneous light distribution. This results in the possibility of an improved view for you and the improved visibility of your vehicle by

#### Product family datasheet

other road users, and consequently also increased safety on-road and off-road.

Whether on-road or off-road - the OSRAM LEDriving Reversing FX120S-WD reversing light impresses with its powerful performance and long service life. Versatile applicable, it defies numerous environmental influences and, thanks to high-quality materials such as the thermoplastic housing and the stable polycarbonate lens, it is particularly light and at the same time robust and resistant. The LEDdriving FX120S-WD reversing light has been tested and validated with the IP-Protection Class IP69K in our DIN certified environmental simulation laboratory for extreme external influences regarding water, dust, impacts, heat, cold and permanent vibration. The integrated driver and the thermal management system regulate the temperature of the LED reversing light and can thus prevent damage from overheating. The polarity protection inhibits the wrong polarity of the voltage supply and can thus prevent possible damage by automatically switching off the LEDs. On-road and off-road, the OSRAM LEDriving Reversing FX120S-WD reversing light is an effective addition to your vehicle. No registration or entry in the vehicle documents is necessary for these ECE-certified LED reversing lights.