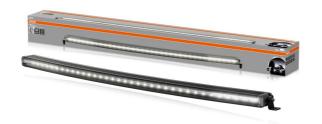

# LEDriving Curved Lightbar VX1000-CB SR SM

Single mount certified
For individual installation

Up to 525 m long beam
Improved view and visibility
in low light conditions

Combo beam

Designed for both: far-field
and near-field illumination

Curved design

Complements the vehicle's contours giving it a sleek and modern look

#### Illuminate your path with precision and style

Experience the ultimate lighting solution with our LEDriving Curved Lightbar VX1000-CB SR SM, specifically designed to provide both far-field and near-field illumination. With an impressive power level of 7650 effective lumens and 36 high-performance OSRAM LEDs, this lightbar ensures exceptional visibility up to 525 meters. The stylish curved design complements the contours of your vehicle, giving it a sleek and modern look. Even in dim light and reduced visibility due to external environmental influences, the OSRAM Curved Lightbar with up to 6000 Kelvin can provide conditions similar to daylight. In addition, it is certified for single mounting (2x ECE R149), offers the highest protection classes (IP6K8 & IP6K9K) and features a robust aluminum die-cast housing with a slim, single-row design. The included brackets allow for versatile mounting options on various parts of the vehicle, including curved surfaces like bumpers, grills, and windshields 1). With a 2-year OSRAM guarantee<sup>2)</sup>, this lightbar delivers proven quality and enhanced visibility at an economical price. Discover the perfect combination of performance, design, and versatility with our Curved Lightbar - ideal for those who value top quality and stylish design.